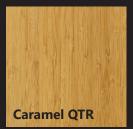

M. Bohlke Corp. brings you quality bamboo veneer in caramel and khaki tones. Our 'flat cut' features a wide grain 3/4" pattern and our 'quarter cut' offers a narrower grain of 1/4". Each is sure to make your project visually stunning in its own way. Our bamboo veneer is available in 4' x 8' and 4' x 10' sheets.