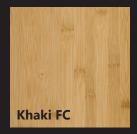

M. Bohlke Corp. brings you quality bamboo veneer in caramel and khaki tones. Our 'flat cut' features a wide grain 3/4" pattern and our 'quarter cut' offers a narrower grain of 1/4". Each is sure to make your project visually stunning in its own way. Our bamboo veneer is available in 4' x 8' and 4' x 10' sheets.