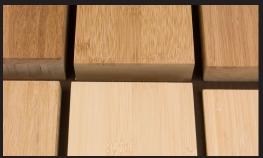

## Consistency in nature.

We offer bamboo veneer and solid bamboo panels. The veneer is created by slicing sheets from laminated blocks made from strips and has a thin, strong, fleece backing making it easy to press on panels. Bamboo is a sustainable product as it is the fastest growing plant in the world. Although it is a grass, bamboo has hardwood-like properties and contains the same consistency as engineered veneer. All of our bamboo products are available as FSC® 100% material; our bamboo products are produced without urea formaldehyde (NAUF) and are CARB compliant.

The distinct look of bamboo has aroused increased popularity of this appealing plant. You'll find furniture, kitchens, store fixtures, flooring, walls and ceiling panels beautifully adorned with bamboo's striking qualities.

M. Bohlke Corp. brings you quality bamboo veneer in caramel and khaki tones. Our 'flat cut' features a wide grain 3/4" pattern and our 'quarter cut' offers a narrower grain of 1/4". Each is sure to make your project visually stunning in its own way. Our bamboo veneer is available in 4' x 8' and 4' x 10' sheets.