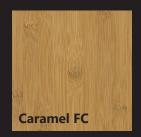

M. Bohlke Corp. brings you quality bamboo veneer in caramel and khaki tones. Our 'flat cut' features a wide grain 3/4" pattern and our 'quarter cut' offers a narrower grain of 1/4". Each is sure to make your project visually stunning in its own way. Our bamboo veneer is available in 4' x 8' and 4' x 10' sheets.