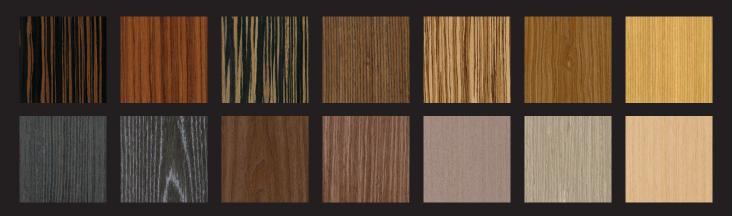

## Improving nature's perfection.

Engineered, or reconstituted, veneer (Vtec) is an innovative and cost-effective alternative to traditional wood veneer. When consistent color and pattern are needed throughout an entire project, Vtec is your answer. Vtec veneer is real wood, engineered through a patented process, allowing the reproduction of nature's rich and beautiful grain patterns with uniformity and consistency. Consistent color, grain structure and pattern that is impossible directly from nature is now possible with Vtec. With our Vtec veneer, you can create matching surfaces (doors, desks, paneling, and more) in large quantities. Years from now, you can purchase Vtec that will match your original purchase.

Our engineering process is eco-friendly: we replicate exotic patterns (such as ebony or teak) from fast growth trees. You get the exquisite look of an exotic veneer at an affordable price. Vtec is favored by millworkers, designers and architects; we offer Vtec in over 40 patterns. Manufactured and certified in accordance with ISO 14001 and available as FSC® certified.