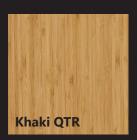

M. Bohlke Corp. brings you quality bamboo veneer in caramel and khaki tones. Our 'flat cut' features a wide grain 3/4" pattern and our 'quarter cut' offers a narrower grain of 1/4". Each is sure to make your project visually stunning in its own way. Our bamboo veneer is available in 4' x 8' and 4' x 10' sheets.