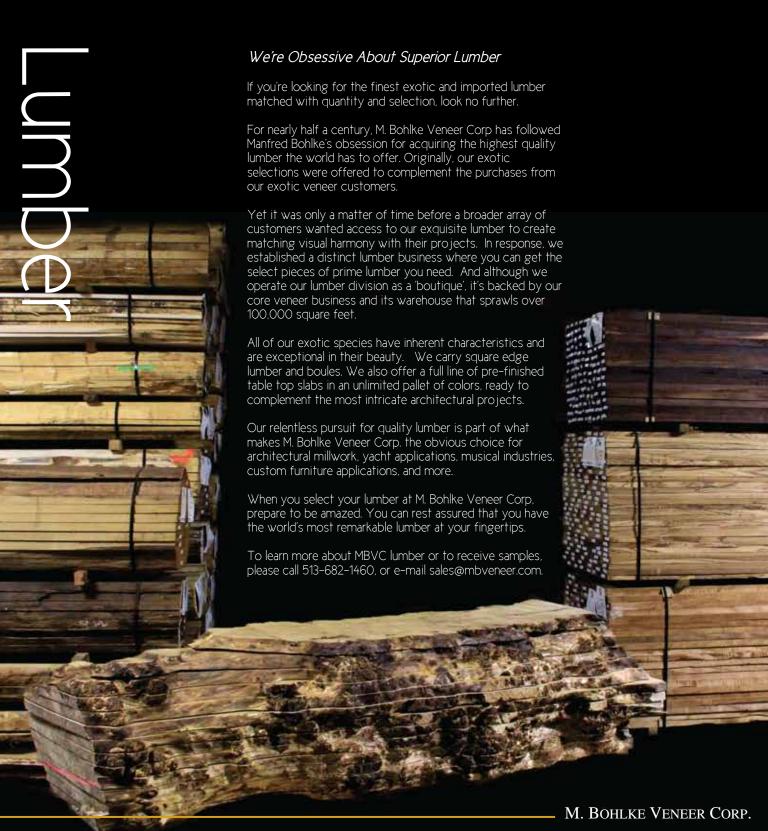

## M. BOHLKE VENEER CORP.



## Lumber Species List

WE SPECIALIZE IN FINE QUALITY LUMBER TO COMPLIMENT OUR IMPORTED VENEER INVENTORY. MUCH OF OUR LUMBER IS CUT FROM VENEER QUALITY LOGS TO ACHIEVE SUPERIOR LUMBER GRADE FOR ARCHITECTURAL MILLWORK REQUIREMENTS. IF YOU DO NOT SEE A SPECIES LISTED YOU ARE LOOK FOR, PLEASE INQUIRE, AS WE GENERALLY HAVE VENEER LOGS TO CUT INTO LUMBER THAT CAN BE KILN DRIED ON SHORT ORDER.

**AFROMOSIA** ANGELIM PEDRA **ANIGRE ASH EURO AVODIRE AYOUS** BEECH, EURO BIRCH ICE/FLAMED **BLOODWOOD BOSSE** BUBINGA CEDAR, SPANISH CEDAR, YELLOW CHERRY, EURO CHERRY, FIRELAND CHESTNUT, FUMED EURO DOUSSIE EBONY, AMARA EBONY, BLACK **ETIMOE EUCALYPTUS GONCALO ALVES IROKO** JATOBA KOA LACEWOOD, BRAZILIAN LARCH, FUMED EURO MAHOGANY, HOND MAHOGANY, KHAYA (AFRICAN) **MAKORE** MANGO MANSONIA (AFRICAN WALNUT